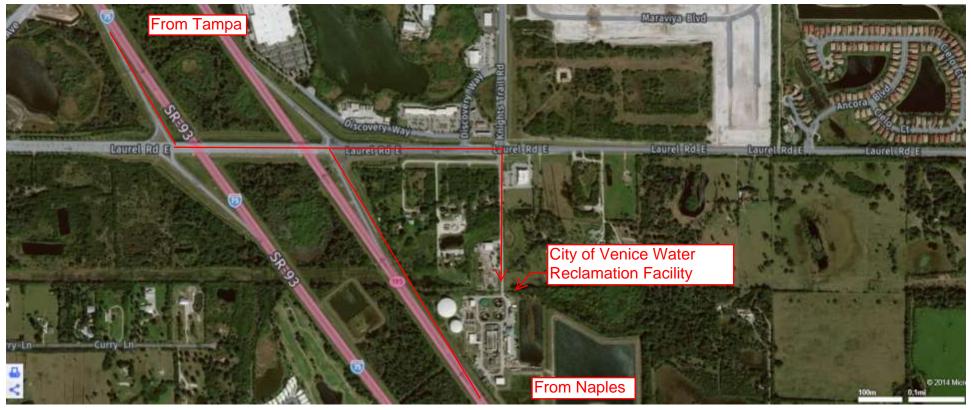

## Directions to City of Venice Water Reclamation Facility located at 3510 Laurel Rd E Nokomis, FL 34275

0.7 mi

## Directions from Tampa

- Take ramp for I-75 South toward Naples 60 mi
- At exit 195, take ramp right for Laurel Rd 0.4 mi
- Turn left onto Laurel Rd E
- Turn right at Knights Trail Road
- Dead end to City of Venice Water Reclamation Facility

Press call button to be dispatched to Administrative Staff to open security gate at front entrance to the facility.

## **Directions from Naples**

- Take ramp for I-75 South toward Tampa 91 mi
- At exit 195, take ramp right for Laurel Rd 0.2 mi
- Turn right onto Laurel Rd E 0.4 mi
- Turn right at Knights Trail Road
- Dead end to City of Venice Water Reclamation Facility