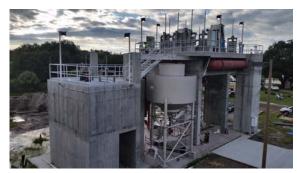

In 1991 the City of Venice constructed the first Eastside Water Reclamation Facility. In 2001 it was expanded to 6.0 MGD Bardenpho plant. In 2016 it was expanded to an 8.0 TMADF Type 1 advanced wastewater four stage Bardenpho four stage plant. This domestic wastewater treatment plant consists of preliminary treatment and odor control followed by four—four stage Bardenpho process trains, four clarifiers, three dual media automatic backwash filters and a liquid chlorination system consisting of three contact chambers to provide high level disinfection. Aeration is provided at the contact chambers when surface discharge is necessary. Waste sludge is discharged to four aerated holding tanks and dewatered by two belt filter presses.

Substandard effluent that fails to meet the standards for public access irrigation is diverted to a six-million gallon capacity reject pond for return to the headworks of the plant. Reclaimed water is stored in either above ground storage (two tanks: 7.5 MG and 3.0 MG), or is directed to a 35 MG on-site lined storage pond. All reclaimed water stored in the lined storage pond is filtered and disinfected again, if necessary, before being sent to the reuse system